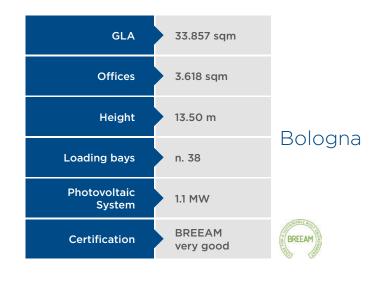

ng 2K** has been working with major players of the european food industry (fresh product, poultry, processed product, frozen products), **building taylor made warehouse and distribution plants** to meet client specification and HACCP requirements, boosting their business and operations.

#### **CROSS DOCKING**

From a construction point of view **Engineering 2K** developed over time different shapes of Cross Docking buildings, in order to accomplish different customer needs (**L Shape**, **T Shape**, **H shape**); **Engineering 2K** developed specific know-how to build **column-free** platforms and warehouses to increase the efficency of indoor movimentation (DB Shenker).

### MAIN CUSTOMERS















FIEGE









### Fiorenzuola D'Arda



















#### Nogarole Rocca











Ingineering 2K S.p.A.







### Reggio Emilia

| Client         | Vailog - Holyart |
|----------------|------------------|
| Start of works | January 2022     |
| End of works   | October 2022     |
| GLA            | 8.000 sqm        |
| Offices        | 2.000 sqm        |
|                |                  |



























#### **CONTACTS**

#### Engineering 2K S.p.A.

 ITALY

 Strada 8 Palazzo N

 20089 Milanofiori (MI)

 ▲ +39 02-52879011

 ▲ info@eng2k.com

 ₩www.eng2k.com

 ▲ info@eng2k.com

#### ING2K

 FRANCE

 53 Avenue Carnot

 69250 Neuville-Sur-Saone

 ▲ +33 06 37 74 54 63

 ▲ contacts@ing2K.com

 ₩www.ing2K.com

### E2KG GmbH

88131 Lindau, Wackerstraße 9 ↓ +43 676 6670280 ✓ info@e2k-germany.com

#### MANTOR E2K Srl

ROMANIA
Pipera 146bis Spatiul 31, Voluntar