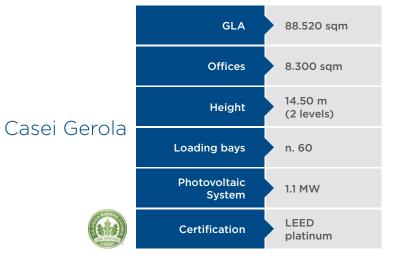

ineering 2K** has been working with major players of the european food industry (fresh product, poultry, processed product, frozen products), **building taylor made warehouse and distribution plants** to meet client specification and HACCP requirements, boosting their business and operations.

#### **CROSS DOCKING**

From a construction point of view **Engineering 2K** developed over time different shapes of Cross Docking buildings, in order to accomplish different customer needs (**L Shape**, **T Shape**, **H shape**); **Engineering 2K** developed specific know-how to build **column-free** platforms and warehouses to increase the efficency of indoor movimentation (DB Shenker).

### MAIN CUSTOMERS















FIEGE









### Fiorenzuola D'Arda



















#### Nogarole Rocca











Ingineering 2K S.p.A.







### Reggio Emilia

| Client         | Vailog - Holyart |
|----------------|------------------|
| Start of works | January 2022     |
| End of works   | October 2022     |
| GLA            | 8.000 sqm        |
| Offices        | 2.000 sqm        |
|                |                  |



























#### **CONTACTS**

#### Engineering 2K S.p.A.

 ITALY

 Strada 8 Palazzo N

 20089 Milanofiori (MI)

 ▲ +39 02-52879011

 ▲ info@eng2k.com

 ₩www.eng2k.com

 ▲ info@eng2k.com

#### ING2K

 FRANCE

 53 Avenue Carnot

 69250 Neuville-Sur-Saone

 ▲ +33 06 37 74 54 63

 ▲ contacts@ing2K.com

 ₩www.ing2K.com

### E2KG GmbH

88131 Lindau, Wackerstraße 9 ↓ +43 676 6670280 ✓ info@e2k-germany.com

#### MANTOR E2K Srl

ROMANIA
Pipera 146bis Spatiul 31, Vo