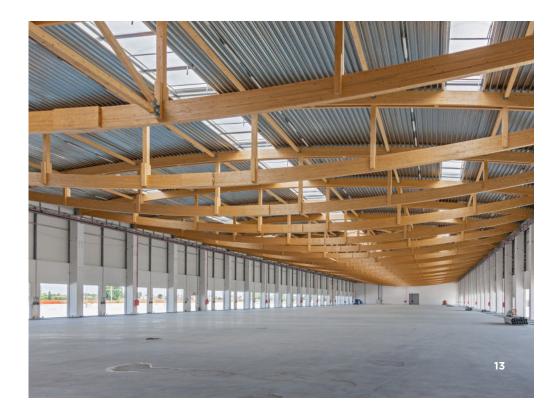

major players of the european food industry (fresh product, poultry, processed product, frozen products), **building taylor made warehouse and distribution plants** to meet client specification and HACCP requirements, boosting their business and operations.

#### **CROSS DOCKING**

From a construction point of view **Engineering 2K** developed over time different shapes of Cross Docking buildings, in order to accomplish different customer needs (**L Shape**, **T Shape**, **H shape**); **Engineering 2K** developed specific know-how to build **column-free** platforms and warehouses to increase the efficency of indoor movimentation (DB Shenker).

### MAIN CUSTOMERS















FIEGE









### Fiorenzuola D'Arda



















#### Nogarole Rocca











Ingineering 2K S.p.A.







### Reggio Emilia

| Client         | Vailog - Holyart |
|----------------|------------------|
| Start of works | January 2022     |
| End of works   | October 2022     |
| GLA            | 8.000 sqm        |
| Offices        | 2.000 sqm        |
|                |                  |



























#### **CONTACTS**

#### Engineering 2K S.p.A.

 ITALY

 Strada 8 Palazzo N

 20089 Milanofiori (MI)

 ▲ +39 02-52879011

 ▲ info@eng2k.com

 ₩www.eng2k.com

 ▲ info@eng2k.com

#### ING2K

 FRANCE

 53 Avenue Carnot

 69250 Neuville-Sur-Saone

 ▲ +33 06 37 74 54 63

 ▲ contacts@ing2K.com

 ₩www.ing2K.com

### E2KG GmbH

88131 Lindau, Wackerstraße 9 ↓ +43 676 6670280 ✓ info@e2k-germany.com

#### MANTOR E2K Srl

ROMANIA
Pipera 146bis Spatiul 31, Voluntari, ILfov
+40 756151901
info@m