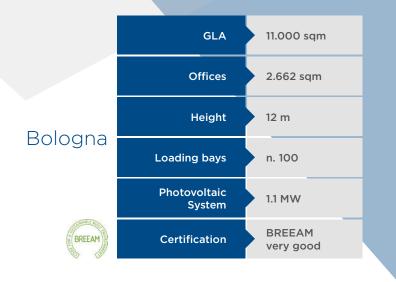

2K** has been working with major players of the european food industry (fresh product, poultry, processed product, frozen products), **building taylor made warehouse and distribution plants** to meet client specification and HACCP requirements, boosting their business and operations.

#### **CROSS DOCKING**

From a construction point of view **Engineering 2K** developed over time different shapes of Cross Docking buildings, in order to accomplish different customer needs (**L Shape**, **T Shape**, **H shape**); **Engineering 2K** developed specific know-how to build **column-free** platforms and warehouses to increase the efficency of indoor movimentation (DB Shenker).

### MAIN CUSTOMERS















FIEGE









### Fiorenzuola D'Arda



















#### Nogarole Rocca











Ingineering 2K S.p.A.







### Reggio Emilia

| Client         | Vailog - Holyart |
|----------------|------------------|
| Start of works | January 2022     |
| End of works   | October 2022     |
| GLA            | 8.000 sqm        |
| Offices        | 2.000 sqm        |
|                |                  |



























#### **CONTACTS**

#### Engineering 2K S.p.A.

 ITALY

 Strada 8 Palazzo N

 20089 Milanofiori (MI)

 ▲ +39 02-52879011

 ▲ info@eng2k.com

 ₩www.eng2k.com

 ▲ info@eng2k.com

#### ING2K

 FRANCE

 53 Avenue Carnot

 69250 Neuville-Sur-Saone

 ▲ +33 06 37 74 54 63

 ▲ contacts@ing2K.com

 ₩www.ing2K.com

### E2KG GmbH

88131 Lindau, Wackerstraße 9 ↓ +43 676 6670280 ✓ info@e2k-germany.com

#### MANTOR E2K Srl

ROMANIA
Pipera 146bis Spatiul 31, Voluntari,