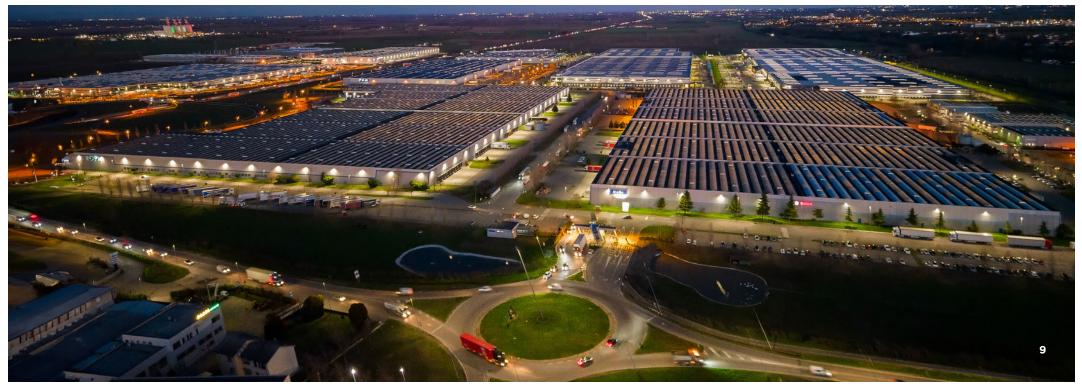

#### **CROSS DOCKING**

From a construction point of view **Engineering 2K** developed over time different shapes of Cross Docking buildings, in order to accomplish different customer needs (**L Shape**, **T Shape**, **H shape**); **Engineering 2K** developed specific know-how to build **column-free** platforms and warehouses to increase the efficency of indoor movimentation (DB Shenker).