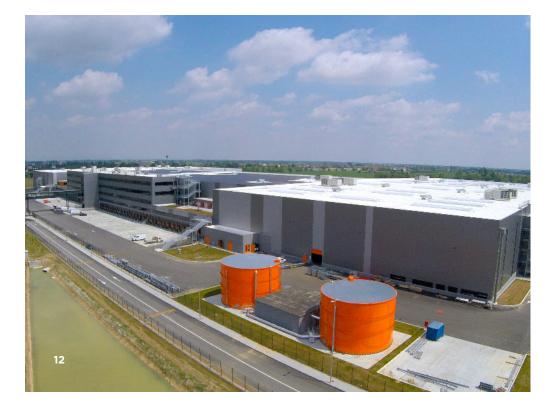

eering 2K** has been working with major players of the european food industry (fresh product, poultry, processed product, frozen products), **building taylor made warehouse and distribution plants** to meet client specification and HACCP requirements, boosting their business and operations.

#### **CROSS DOCKING**

From a construction point of view **Engineering 2K** developed over time different shapes of Cross Docking buildings, in order to accomplish different customer needs (**L Shape**, **T Shape**, **H shape**); **Engineering 2K** developed specific know-how to build **column-free** platforms and warehouses to increase the efficency of indoor movimentation (DB Shenker).

### MAIN CUSTOMERS















FIEGE









### Fiorenzuola D'Arda



















#### Nogarole Rocca











Ingineering 2K S.p.A.







### Reggio Emilia

| Client         | Vailog - Holyart |
|----------------|------------------|
| Start of works | January 2022     |
| End of works   | October 2022     |
| GLA            | 8.000 sqm        |
| Offices        | 2.000 sqm        |
|                |                  |



























#### **CONTACTS**

#### Engineering 2K S.p.A.

 ITALY

 Strada 8 Palazzo N

 20089 Milanofiori (MI)

 ▲ +39 02-52879011

 ▲ info@eng2k.com

 ₩www.eng2k.com

 ▲ info@eng2k.com

#### ING2K

 FRANCE

 53 Avenue Carnot

 69250 Neuville-Sur-Saone

 ▲ +33 06 37 74 54 63

 ▲ contacts@ing2K.com

 ₩www.ing2K.com

### E2KG GmbH

88131 Lindau, Wackerstraße 9 ↓ +43 676 6670280 ✓ info@e2k-germany.com

#### MANTOR E2K Srl

ROMANIA
Pipera 146bis Spatiul 31, Volu