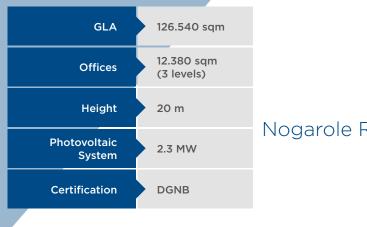

TROLLED WAREHOUSES

**Engineering 2K** has been working with major players of the european food industry (fresh product, poultry, processed product, frozen products), **building taylor made warehouse and distribution plants** to meet client specification and HACCP requirements, boosting their business and operations.

#### **CROSS DOCKING**

From a construction point of view **Engineering 2K** developed over time different shapes of Cross Docking buildings, in order to accomplish different customer needs (**L Shape**, **T Shape**, **H shape**); **Engineering 2K** developed specific know-how to build **column-free** platforms and warehouses to increase the efficency of indoor movimentation (DB Shenker).

### MAIN CUSTOMERS















FIEGE









### Fiorenzuola D'Arda



















#### Nogarole Rocca











Ingineering 2K S.p.A.







### Reggio Emilia

| Client         | Vailog - Holyart |
|----------------|------------------|
| Start of works | January 2022     |
| End of works   | October 2022     |
| GLA            | 8.000 sqm        |
| Offices        | 2.000 sqm        |
|                |                  |



























#### **CONTACTS**

#### Engineering 2K S.p.A.

 ITALY

 Strada 8 Palazzo N

 20089 Milanofiori (MI)

 ▲ +39 02-52879011

 ▲ info@eng2k.com

 ₩www.eng2k.com

 ▲ info@eng2k.com

#### ING2K

 FRANCE

 53 Avenue Carnot

 69250 Neuville-Sur-Saone

 ▲ +33 06 37 74 54 63

 ▲ contacts@ing2K.com

 ₩www.ing2K.com

### E2KG GmbH

88131 Lindau, Wackerstraße 9 ↓ +43 676 6670280 ✓ info@e2k-germany.com

#### MANTOR E2K Srl

ROMANIA
Pip