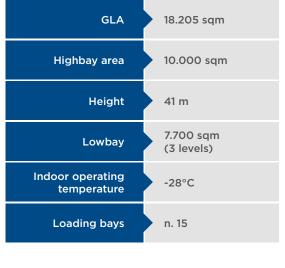

### Reggio Emilia

| Client         | Vailog - Holyart |
|----------------|------------------|
| Start of works | January 2022     |
| End of works   | October 2022     |
| GLA            | 8.000 sqm        |
| Offices        | 2.000 sqm        |
|                |                  |